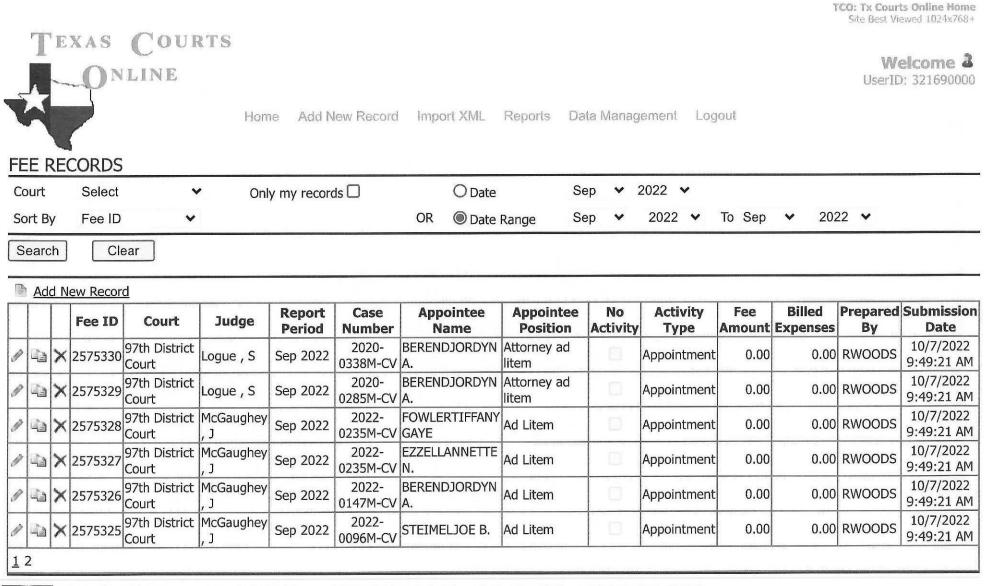

and the strategy of the second s

LEXAS COLRES **ONLINE** 

Çov 7 FEE RECORDS

1.110.00 1.5 Details and enderson in the Control of the Control of

| 2                 | i        | c]                          |                | Protect Man addressed    | 2                | 7010                  | 'N <sup>4</sup> ma |                           |            |                 |             |                           |
|-------------------|----------|-----------------------------|----------------|--------------------------|------------------|-----------------------|--------------------|---------------------------|------------|-----------------|-------------|---------------------------|
| Sort By           | ÷.       | File                        |                | n i sonanna d'i s' fa co | L                | OR Date Runge         |                    | < 2519 V "0 44 V          | <          |                 |             |                           |
| Search            | <u></u>  | Dist                        |                |                          |                  |                       |                    |                           |            |                 |             |                           |
| B                 | E Nev    | App New Record              |                |                          |                  |                       |                    |                           |            |                 |             |                           |
| 4                 | -        | Fee ID Court                | aftpnf         | Report Period            | Case Number      | Appointee Name        | Appointee Position | No Activity Activity Type | Fee Amount | Billed Expenses | Prepared By | Submission Date           |
| 1<br>2            | n<br>Y   | 1752379 970 Deput Court     | Bordurans, A   | 020¢ Jêw                 | AD-M6500-0002    | FIDELIELAURA W.       | Ad Litem           |                           | 1,020,00   | 0.00            | LDARDEN     | 4,6/2020 9:43:37 MM       |
| ,<br>L            | X        | 2702377 97th Dwinet Court   | McGaughey . 3  | Nar 2006                 | 2013-04014-CV    | FIDELDSLAURA W.       | Aduten             | Fee                       | 2404-5     | 80              | LD#RDEN     | 4;612020 9;43:37 AM       |
| N.<br>A           | ×        | 1702375 97th Dworld Court   | McGaughey . )  | Har 2020                 | 2020-0665M-CV    | RICHMONO/BRANETTE L   | Adliter            | Fee                       | 01.799     | 90.0            | LDARDEN     | 4,6:2020 9;43: 37 AM      |
| L                 | ×        | 1703375 John Denet Court    | McGaughey 1    | Mar 2000                 | 2018-0378M-CV    | HALLORAMMICHELES      | IAd Loon           | Ē                         | 347.89     | 0.00            | LOWRDEN     | 4/6/2020 9:43:37 #M       |
| A.<br>J. s        | ×        | 1702374 97th District Court | McGauphey J    | Mar 2000                 | AD-M1830-6102    | HARABOCA              | Ad Litem           | ŝ                         | 424.35     | 38              | CARDEN      | 4 6/2020 3:42:37 AM       |
| 3)<br>7           | ×        | 1752373 97H Dwitt Court     | Hotaughey . J  | Mar 2020                 | 7019-0019M-CV    | PEDELIELAURA W.       | 141 L (Art         | Fees                      | 60.056     | 2.00            | LOARDEN     | 4-5-2020 5 47-31 Jun      |
| -<br>1            | ×        | 17C1172 87th Detail Co. 1   | Hoßaugher, J   | Mar 2020                 | 2019-0357M-CV    | EWENALEXA K.          | Ad Lifem           | 7 <b>8</b> .              | 235.30     | : 90            | LOARDEN     | 4;6(2020 9:43:37 MM       |
| $\geq$<br>$b_{1}$ | ×        | 1702371 97th Detrict Court  | McGaughey , 0  | Mar 2020                 | AD-M5640-6107    | RECHMONID SAMMET TEL. | Ad Liem            | Fees                      | 63/62      | 200             | LCARDEN     | 4 6/2020 3 43, 3 Y 4M     |
| 5.<br>2           | ×        | 1702370 970 0400 Court      | McGaugher J    | Mar 2020                 | AD-W5520-6407    | EVIETALEXA K.         | AL LIET            | Fex.                      | 69100      | 6.00            | LCARDEN     | 4 6/2020 9:43:37 440      |
| i.                | ×        | 1702369 97th District Court | McGazgner, 1   | Mar 2020                 | 2019-0493M-CV    | AJCHMONDJEWNETTE L.   | ind Litem          | Fees                      | \$75.00    | 6.30            | LOARDEN     | 4/6/2020 9:43-37 AM       |
| ع<br>ا            | ×        | 1702368 97th District Court | McGaugney , 0  | Mar 2020                 | 2019-0186M-CV    | EWENALEXA K.          | ind Literr         | Fees                      | 179.00     | c.3             | LDARDEY     | MY 42 24-9 02229 4        |
| 5                 | ×        | 1701367 97# District Court  | McGaughey, D   | Mar 2020                 | 2019-0183M-CV    | EVENA, EVA K          | Ad Litem           | Fees                      | 547.00     | 0.00            | LÜMADEN     | 4 6/2020 9:43 37 AM       |
| Ē                 | ×        | 1707366 978-295hd Court     | McGaughey . 1  | C322 MM                  | 2018-0354M-CV    | EMENALEXA K.          | Adiutem            | Fees                      | 598.75     | 00.3            | LOARDEN     | 4:6/2020 9:43 37 MM       |
|                   | ×        | 1702365 97th District Court | McGaugney , 1  | Ma- 222                  | 2020-0059M-C     | Va2QUE2ULIE           | Adlidem            | Fegs                      | 819.04     | 603             | LOARDEN     | 4 6,2020 9:43 37 44       |
| 1                 | ×        | LPG2 2:4350 4265 745 752    | McGaugher.]    | Mar 2020                 | 2019-0081M-CV    | JENNINGSPRACEY L      | ASEART             | fees                      | 00'Srt     | 10.00           | LDARDEN     | 446, 2020 9:43, 37 AM     |
| -<br>-            | ×        | 1702363 97th District Court | Weigaughty . 2 | Mar 2020                 | 2018-2093H-CV    | JENNINGSTRACEY L      | Adlern             |                           | 3,255 00   | 0.00            | LDARDEN     | 4/6/2020 9:43:37 AM       |
| 2                 | ×        | 1702362 S7th District Court | McGaughey, 1   | Mar 2020                 | 2005-0000442M-CV | LEWWINGSTRACEY L      | Halling            | Fees                      | 175.00     | 6.00            | LOARDEN     | HA 10 2010 1:42 0:000 9 H |
| Ъ<br>Б            | ×        | 170351 97th District Court  | Bondurar1 . A  | Ma- 2020                 | 2020-0080M-CV    | FOWLERTEFFAMY GAYE    | 401.001            | the entry code            | 000        | 0.0             | LOARDEN     | 4/6/2020 9:43:37 AM       |
| کر<br>ا           | ×        | 1702360 S7P. District Court | Bondurant, A   | Ma- 2020                 | 2020-0081M-CV    | BERENDIORDYN A.       | M31891             | Appointment               | 280        | 50              | LD4RDEN     | 4/6/2020 9:43:37 AM       |
| e.                | ×        | 1702329 97th District Court | Bondurart, A   | Mar 2020                 | 2020-0081M-CV    | REEVESLORUE           | Holden             | Appointme-K               | 0.00       | 0.00            | NACENCI     | 4-5 2020 5-13.37 AM       |
| 12345673910       | m<br>i i | 8<br>1<br>1                 |                |                          |                  |                       |                    |                           |            |                 |             |                           |